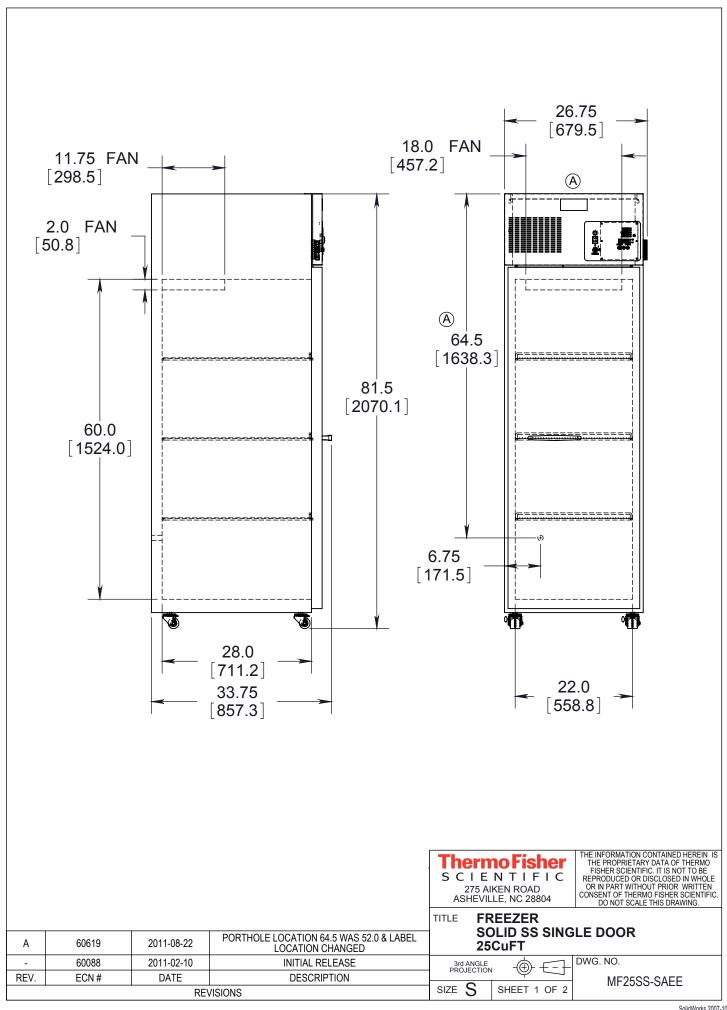

## **GENERAL SPECIFICATIONS**

- EXTERIOR FINISH: STAINLESS STEEL FRONT, PAINTED GRAY SIDES.
- EXTERIOR DIMENSIONS: WIDTH 679.5mm(26.75") DEPTH 857.3mm(33.75") HEIGHT 2070.1mm(81.5")
- INTERIOR FINISH: STAINLESS STEEL
- INTERIOR DIMENSIONS: WIDTH 558.8mm(22") DEPTH 711.2mm(28") HEIGHT 1524mm(60")
- 5. INSULATION: FOAMED IN PLACE, CFC AND HCFC-FREE POLYURETHANE
- 6. GASKET: MAGNETIC
- 7. DOOR: SOLID STAINLESS STEEL DOOR SINGLE, KEY LOCK
- 8. SHELVES: GRAY-3 WIRE, EPOXY COATED, ADJUSTABLE IN 1/2" INCREMENTS.
- 9. CASTERS: 4 STEM MOUNT
- 10. CONTROLLER: DIGITAL, FACTORY PRESET TO -30°C (-22°F)
- 11. DEFROST: AUTOMATIC
- 12. COMPRESSOR: 3/4 HP, REFERIGERANT R404A
- 13. TEMPERATURE RANGE: -30° TO -12°C
- 14. AVERAGE TEMPERATURE STABILITY: ±3°C
- 15. APPROVALS: UL/cUL
- 16. ELECTRICAL DATA: 115V 60Hz/10 AMPS
- 17. PLUG TYPE: NEMA 5-15P
- 18. TOTAL CAPACITY: 24Cuft
- 19. SHIPPING WEIGHT: 178KG (392 LBS).

FREEZER
SOLID SS SINGLE DOOR
25CuFT

 SEE SHEET 1

 REV.
 ECN#
 DATE
 DESCRIPTION

**REVISIONS** 

SHEET 2 OF 2

DWG. NO.

MF25SS-SAEE