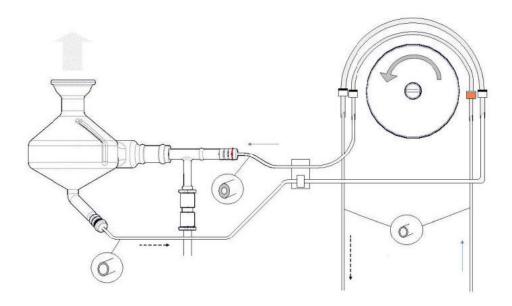

Note: The sample input tubing to the nebuliser and the drain output from the drain use similar fittings. The sample input has a red ring and the drain has a black ring. These must be fitted correctly as the diameters of the tubing are different, as indicated in the diagram above.

Similarly, the pump tubing has different internal diameters for sample and drain – indicated by an orange tab on the sample input.

Figure 4-12. Sample capillary tubing