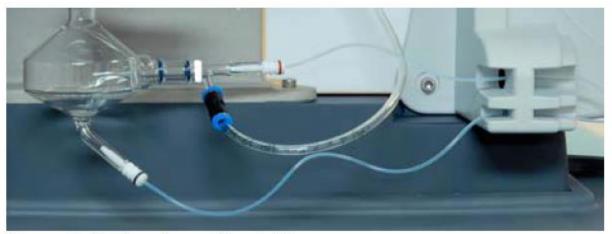

Note: The sample input tubing to the nebuliser and the drain output from the drain use similar fittings. The sample input has a red ring and the drain has a black ring. These must be fitted correctly as the diameters of the tubing are different, as indicated in the diagram above.

Similarly, the pump tubing has different internal diameters for sample and drain – indicated by an orange tab on the sample input.

Figure 4-12. Sample capillary tubing