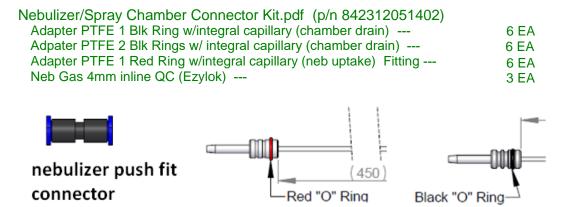

## Spray chamber Nebulizer connector kit

**Use p/n 8423 1205 1402 for** Spray chamber & nebulizer connector kit Items and quantities included in kit are listed below:

Picture below are pictures showing how these fittings connect to the spray chamber.

Note: The sample input tubing to the nebuliser and the drain output from the drain use similar fittings. The sample input has a red ring and the drain has a black ring. These must be fitted correctly as the diameters of the tubing are different, as indicated in the diagram above.