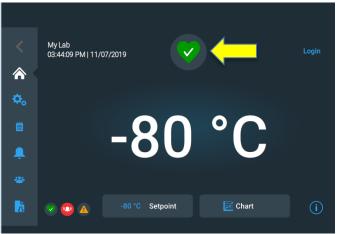

# **Unity** Lab Services How to Change battery on TSX Series ULT Freezers

1. Open the door on the bottom of the unit.

# **Unity** Lab Services

How to Change battery on TSX Series ULT Freezers

The battery(s) are located at the front of the compressor deck, behind the bottom front panel door. The yellow arrow is pointing to bracket that holds battery in place.