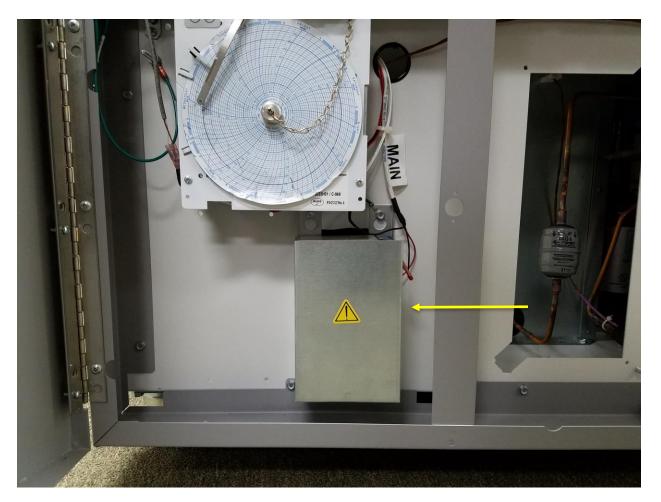

# **Unity** Lab Services

How to Change battery on TSX Series ULT Freezers

The battery(s) are located at the front of the compressor deck, behind the bottom front panel door. The yellow arrow is pointing to bracket that holds battery in place.

2. Label and disconnect the two red and black leads from the battery. Loosen the three bracket screws (do not remove screws) and remove the ground screw and lift bracket. Remove the expired battery and recycle or discard according to proper procedures.