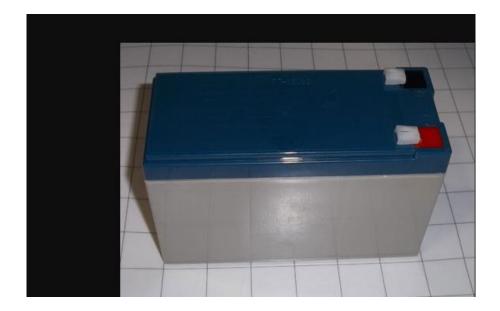

2. Label and disconnect the two red and black leads from the battery. Loosen the three bracket screws (do not remove screws) and remove the ground screw and lift bracket. Remove the expired battery and recycle or discard according to proper procedures.

#### **Unity** Lab Services

How to Change battery on TSX Series ULT Freezers

- 3. Install new battery (red is the positive lead and black is the negative) and tighten bracket screws.
- 4. Allow 4-6 days for the battery to fully charge. Monitor unit for proper operation.