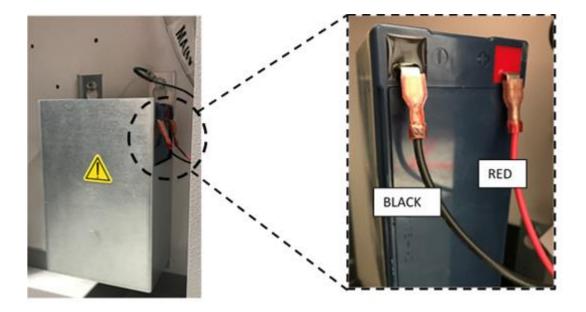

2. Label and disconnect the two red and black leads from the battery. Loosen the three bracket screws (do not remove screws) and remove the ground screw and lift bracket. Remove the expired battery and recycle or discard according to proper procedures.

#### **Unity** Lab Services

How to Change battery on TSX Series ULT Freezers

- 3. Install new battery (red is the positive lead and black is the negative) and tighten bracket screws.
- 4. Allow 4-6 days for the battery to fully charge. Monitor unit for proper operation.