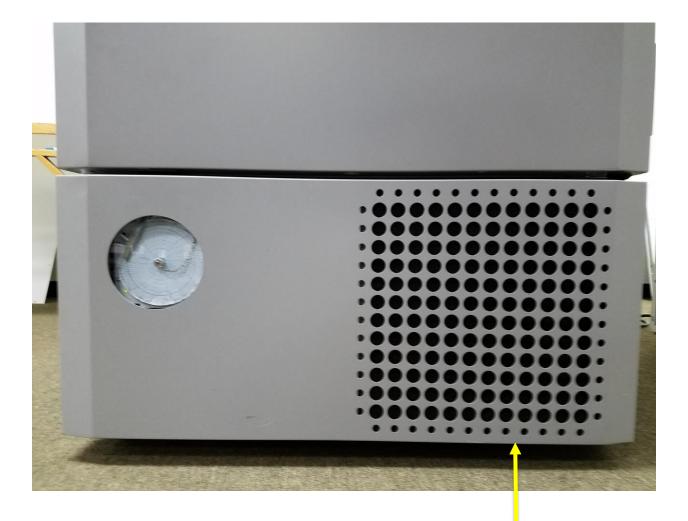

# **Unity** Lab Services How to Change battery on TSX Series ULT Freezers

1. Open the door on the bottom of the unit.

# **Unity** Lab Services

How to Change battery on TSX Series ULT Freezers

The battery(s) are located at the front of the compressor deck, behind the bottom front panel door. The yellow arrow is pointing to bracket that holds battery in place.