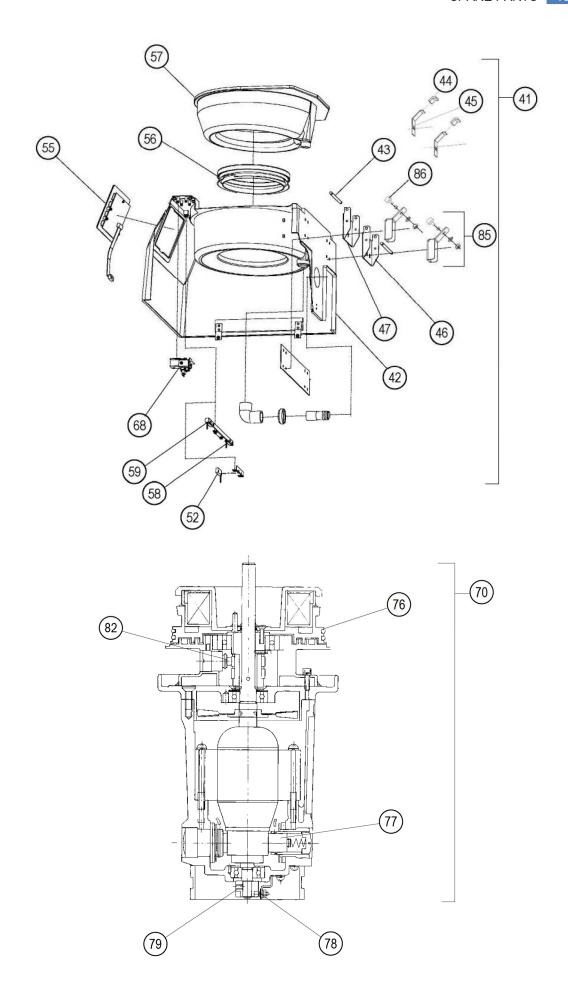

## Spare parts list

| No. | Part No.     | Part name                   | Remark                                             |
|-----|--------------|-----------------------------|----------------------------------------------------|
| 1   | S203990A-HKK | Cover ass'y                 | Including No.2~14                                  |
| 2   | S203991-HKK  | Cover                       |                                                    |
| 3   | S410685-HKK  | Drain cover holder          |                                                    |
| 4   | 4744346      | Tube                        | 3.0m                                               |
| 5   | S403830-HKK  | Support base                |                                                    |
| 6   | S402789-HKK  | Push rod                    |                                                    |
| 7   | S307484-HKK  | Door lock cover             | For the left viewed from the front of cell washer  |
| 8   | S3074842-HKK | Door lock cover             | For the right viewed from the front of cell washer |
| 9   | 84431502-HKK | One- touch panel            |                                                    |
| 10  | S204755B-HKK | Drain cover (A2) ass'y      |                                                    |
| 14  | S404322-HKK  | Nozzle                      |                                                    |
| 21  | S309271F     | Insulated Transformer ass'y | HK0093, for AC120V input                           |
| 22  | S309271E     | Insulated Transformer ass'y | HK0093, for AC230V input                           |
| 24  | S309343-HKK  | Inlet                       |                                                    |
| 25  | 84335904-HKK | Circuit protector           |                                                    |
| 26  | 469994-HKK   | Rubber foot                 |                                                    |
| 28  | 84361401-HKK | Magnet catch                | B-NS2 Sugastune                                    |
| 29  | S410686-HKK  | Latch base                  |                                                    |
| 30  | 84380703-HKK | Noise filer                 | MXB-1210-33                                        |
| 31  | S413230A-HKK | Bellows pump (SP) ass'y     |                                                    |
| 32  | S302616-HKK  | Induction motor             |                                                    |
| 33  | S3025774-HKK | Gear head (A)               |                                                    |
| 34  | S412399A-HKK | Pump base ass'y (T)         |                                                    |
| 35  | 476893-HKK   | Damping rubber              |                                                    |
| 36  | S309938B-HKK | PB unit SP ass'y            |                                                    |
| 38  | S307945-HKK  | Pump cover                  |                                                    |
| 39  | S411107      | Motor guard plate           |                                                    |
| 41  | S101845A-HKK | Console ass'y               | Including No.42~57、59,67,68                        |
| 42  | S101823A-HKK | Cabinet ass'y               |                                                    |
| 43  | S412398-HKK  | Hinge shaft (T)             |                                                    |
| 46  | S4037792-HKK | Hinge base                  | For the right viewed from the rear of cell washer  |
| 47  | S403779-HKK  | Hinge base                  | For the left viewed from the rear of cell washer   |
| 55  | S307542B-HKK | Touch panel ass'y           |                                                    |
| 56  | S412627-HKK  | Center packing (3)          |                                                    |

| No. | Part No.     | Part name              | Remark                                    |
|-----|--------------|------------------------|-------------------------------------------|
| 57  | S204753A-HKK | Inner chamber ass'y    |                                           |
| 58  | S411118A-HKK | Door SW(2) ass'y       |                                           |
| 59  | S402775C-HKK | Door SW ass'y          |                                           |
| 61  | 75000024     | Distributor ass'y      | 24 places                                 |
| 61  | 75000025     | Distributor ass'y      | 12 places                                 |
| 62  | 75000022     | Rotor ass'y            | 24 places                                 |
| 62  | 75000023     | Rotor ass'y            | 12 places                                 |
| 63  | S402776A     | Bowl ass'y             |                                           |
| 64  | S307507-HKK  | Mark plate             |                                           |
| 66  | S309117-HKK  | Panel door (2)         |                                           |
| 68  | S308240B-HKK | Door lock ass'y        |                                           |
| 70  | S202672D-HKK | Drive unit ass'y       | Including No.72~83                        |
| 76  | 434881-HKK   | O ring                 |                                           |
| 77  | S304763D-HKK | C.B                    | for motor                                 |
| 78  | S203905C-HKK | Speed sensor ass'y     |                                           |
| 79  | 474243B-HKK  | Magnet holder ass'y    |                                           |
| 82  | S406451B-HKK | C.B                    | For slip ring ass'y                       |
| 85  | S412670A-HKK | Door stopper (B) ass'y |                                           |
| 86  | 84591301-HKK | Rubber mount           |                                           |
| 98  | S413542-HKK  | Fuse (2A)              | F1, 2JQ2-R Bel Fuse                       |
|     | 84330310-HKK | Fuse (2A)              | MF1, MF2, MF3, SM 250V 2<br>Daitonagasawa |