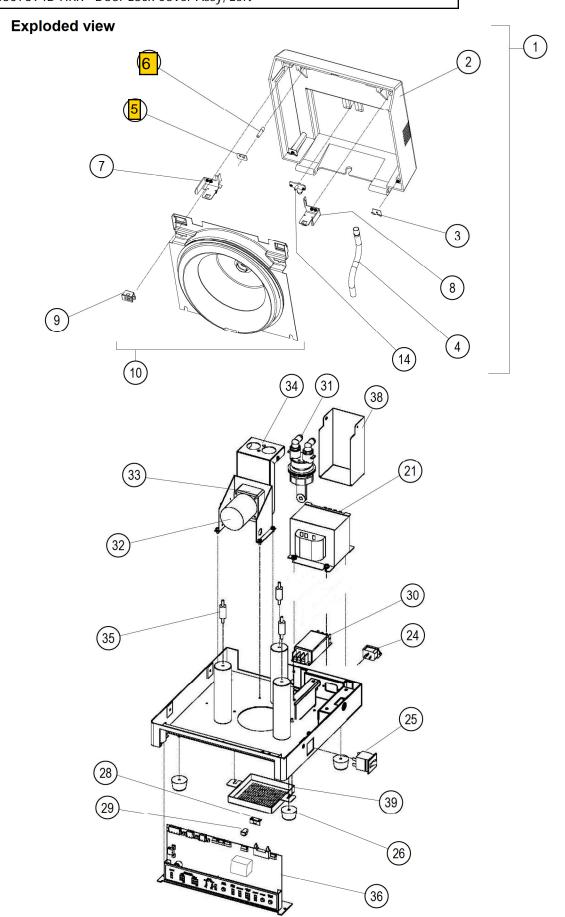

S307694A-HKK - Door Lock Cover Assy, Right S307694B-HKK - Door Lock Cover Assy, Left

## Spare parts list

| No. | Part No.     | Part name                   | Remark                                             |
|-----|--------------|-----------------------------|----------------------------------------------------|
| 1   | S203990A-HKK | Cover ass'y                 | Including No.2~14                                  |
| 2   | S203991-HKK  | Cover                       |                                                    |
| 3   | S410685-HKK  | Drain cover holder          |                                                    |
| 4   | 4744346      | Tube                        | 3.0m                                               |
| 5   | S403830-HKK  | Support base                |                                                    |
| 6   | S402789-HKK  | Push rod                    |                                                    |
| 7   | S307484-HKK  | Door lock cover             | For the left viewed from the front of cell washer  |
| 8   | S3074842-HKK | Door lock cover             | For the right viewed from the front of cell washer |
| 9   | 84431502-HKK | One- touch panel            |                                                    |
| 10  | S204755B-HKK | Drain cover (A2) ass'y      |                                                    |
| 14  | S404322-HKK  | Nozzle                      |                                                    |
| 21  | S309271F     | Insulated Transformer ass'y | HK0093, for AC120V input                           |
| 22  | S309271E     | Insulated Transformer ass'y | HK0093, for AC230V input                           |
| 24  | S309343-HKK  | Inlet                       |                                                    |
| 25  | 84335904-HKK | Circuit protector           |                                                    |
| 26  | 469994-HKK   | Rubber foot                 |                                                    |
| 28  | 84361401-HKK | Magnet catch                | B-NS2 Sugastune                                    |
| 29  | S410686-HKK  | Latch base                  |                                                    |
| 30  | 84380703-HKK | Noise filer                 | MXB-1210-33                                        |
| 31  | S413230A-HKK | Bellows pump (SP) ass'y     |                                                    |
| 32  | S302616-HKK  | Induction motor             |                                                    |
| 33  | S3025774-HKK | Gear head (A)               |                                                    |
| 34  | S412399A-HKK | Pump base ass'y (T)         |                                                    |
| 35  | 476893-HKK   | Damping rubber              |                                                    |
| 36  | S309938B-HKK | PB unit SP ass'y            |                                                    |
| 38  | S307945-HKK  | Pump cover                  |                                                    |
| 39  | S411107      | Motor guard plate           |                                                    |
| 41  | S101845A-HKK | Console ass'y               | Including No.42~57、59,67,68                        |
| 42  | S101823A-HKK | Cabinet ass'y               |                                                    |
| 43  | S412398-HKK  | Hinge shaft (T)             |                                                    |
| 46  | S4037792-HKK | Hinge base                  | For the right viewed from the rear of cell washer  |
| 47  | S403779-HKK  | Hinge base                  | For the left viewed from the rear of cell washer   |
| 55  | S307542B-HKK | Touch panel ass'y           |                                                    |
| 56  | S412627-HKK  | Center packing (3)          |                                                    |

| No. | Part No.     | Part name              | Remark                                    |
|-----|--------------|------------------------|-------------------------------------------|
| 57  | S204753A-HKK | Inner chamber ass'y    |                                           |
| 58  | S411118A-HKK | Door SW(2) ass'y       |                                           |
| 59  | S402775C-HKK | Door SW ass'y          |                                           |
| 61  | 75000024     | Distributor ass'y      | 24 places                                 |
| 61  | 75000025     | Distributor ass'y      | 12 places                                 |
| 62  | 75000022     | Rotor ass'y            | 24 places                                 |
| 62  | 75000023     | Rotor ass'y            | 12 places                                 |
| 63  | S402776A     | Bowl ass'y             |                                           |
| 64  | S307507-HKK  | Mark plate             |                                           |
| 66  | S309117-HKK  | Panel door (2)         |                                           |
| 68  | S308240B-HKK | Door lock ass'y        |                                           |
| 70  | S202672D-HKK | Drive unit ass'y       | Including No.72~83                        |
| 76  | 434881-HKK   | O ring                 |                                           |
| 77  | S304763D-HKK | C.B                    | for motor                                 |
| 78  | S203905C-HKK | Speed sensor ass'y     |                                           |
| 79  | 474243B-HKK  | Magnet holder ass'y    |                                           |
| 82  | S406451B-HKK | C.B                    | For slip ring ass'y                       |
| 85  | S412670A-HKK | Door stopper (B) ass'y |                                           |
| 86  | 84591301-HKK | Rubber mount           |                                           |
| 98  | S413542-HKK  | Fuse (2A)              | F1, 2JQ2-R Bel Fuse                       |
|     | 84330310-HKK | Fuse (2A)              | MF1, MF2, MF3, SM 250V 2<br>Daitonagasawa |