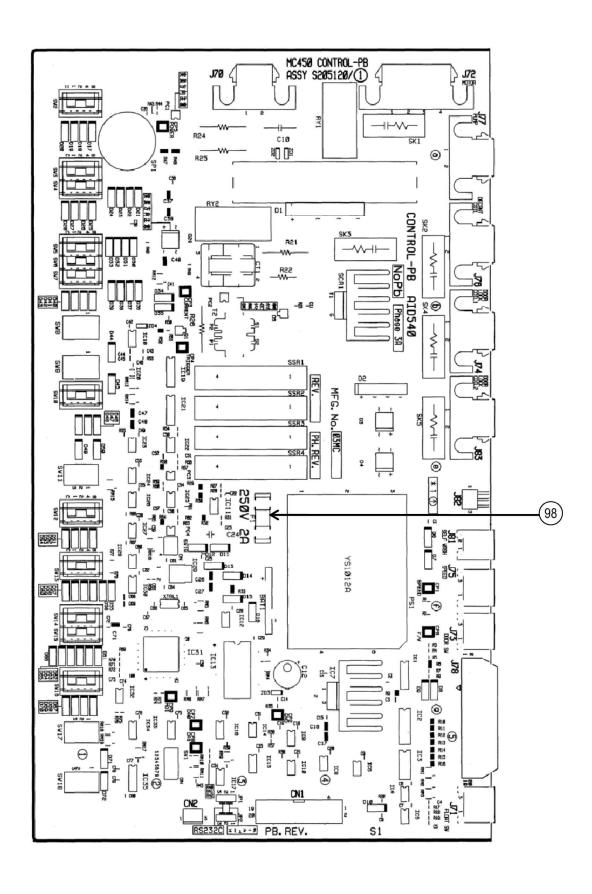

| No. | Part No.     | Part name              | Remark                                    |
|-----|--------------|------------------------|-------------------------------------------|
| 57  | S204753A-HKK | Inner chamber ass'y    |                                           |
| 58  | S411118A-HKK | Door SW(2) ass'y       |                                           |
| 59  | S402775C-HKK | Door SW ass'y          |                                           |
| 61  | 75000024     | Distributor ass'y      | 24 places                                 |
| 61  | 75000025     | Distributor ass'y      | 12 places                                 |
| 62  | 75000022     | Rotor ass'y            | 24 places                                 |
| 62  | 75000023     | Rotor ass'y            | 12 places                                 |
| 63  | S402776A     | Bowl ass'y             |                                           |
| 64  | S307507-HKK  | Mark plate             |                                           |
| 66  | S309117-HKK  | Panel door (2)         |                                           |
| 68  | S308240B-HKK | Door lock ass'y        |                                           |
| 70  | S202672D-HKK | Drive unit ass'y       | Including No.72~83                        |
| 76  | 434881-HKK   | O ring                 |                                           |
| 77  | S304763D-HKK | C.B                    | for motor                                 |
| 78  | S203905C-HKK | Speed sensor ass'y     |                                           |
| 79  | 474243B-HKK  | Magnet holder ass'y    |                                           |
| 82  | S406451B-HKK | C.B                    | For slip ring ass'y                       |
| 85  | S412670A-HKK | Door stopper (B) ass'y |                                           |
| 86  | 84591301-HKK | Rubber mount           |                                           |
| 98  | S413542-HKK  | Fuse (2A)              | F1, 2JQ2-R Bel Fuse                       |
|     | 84330310-HKK | Fuse (2A)              | MF1, MF2, MF3, SM 250V 2<br>Daitonagasawa |