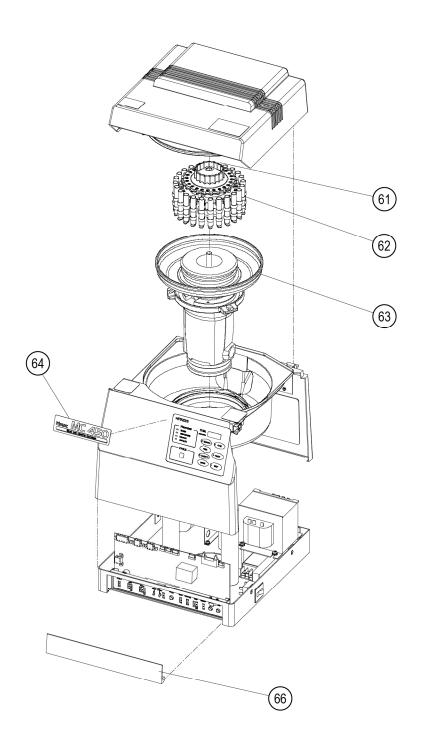

| No. | Part No.     | Part name              | Remark                                    |
|-----|--------------|------------------------|-------------------------------------------|
| 57  | S204753A-HKK | Inner chamber ass'y    |                                           |
| 58  | S411118A-HKK | Door SW(2) ass'y       |                                           |
| 59  | S402775C-HKK | Door SW ass'y          |                                           |
| 61  | 75000024     | Distributor ass'y      | 24 places                                 |
| 61  | 75000025     | Distributor ass'y      | 12 places                                 |
| 62  | 75000022     | Rotor ass'y            | 24 places                                 |
| 62  | 75000023     | Rotor ass'y            | 12 places                                 |
| 63  | S402776A     | Bowl ass'y             |                                           |
| 64  | S307507-HKK  | Mark plate             |                                           |
| 66  | S309117-HKK  | Panel door (2)         |                                           |
| 68  | S308240B-HKK | Door lock ass'y        |                                           |
| 70  | S202672D-HKK | Drive unit ass'y       | Including No.72~83                        |
| 76  | 434881-HKK   | O ring                 |                                           |
| 77  | S304763D-HKK | C.B                    | for motor                                 |
| 78  | S203905C-HKK | Speed sensor ass'y     |                                           |
| 79  | 474243B-HKK  | Magnet holder ass'y    |                                           |
| 82  | S406451B-HKK | C.B                    | For slip ring ass'y                       |
| 85  | S412670A-HKK | Door stopper (B) ass'y |                                           |
| 86  | 84591301-HKK | Rubber mount           |                                           |
| 98  | S413542-HKK  | Fuse (2A)              | F1, 2JQ2-R Bel Fuse                       |
|     | 84330310-HKK | Fuse (2A)              | MF1, MF2, MF3, SM 250V 2<br>Daitonagasawa |